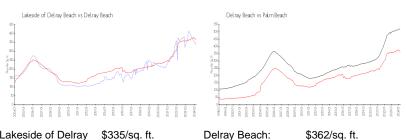

# Unit G-403 - Lakeside of Delray Beach

G-403 - 820 Lavers Cir, Delray Beach, FL, Palm Beach 33444

#### **Unit Information**

MLS Number: RX-10962533 Status: Active Size: 1,249 Sq ft.

Bedrooms: 2 Full Bathrooms: 2 Half Bathrooms: 0

Assigned,Guest Parking Spaces: Garden,Lake View: Rental Price: \$5,000 List PPSF: \$4 Valuated Price: \$358,000 Valuated PPSF: \$337