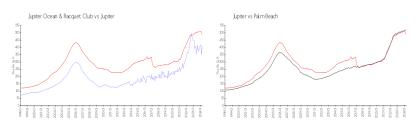

### **Market Information**

Jupiter Ocean & \$413/sq. ft. Jupiter: \$489/sq. ft.

Racquet Club:

Jupiter: \$489/sq. ft. Palm Beach: \$468/sq. ft.

## **Inventory for Sale**

Jupiter Ocean & Racquet Club4%Jupiter3%Palm Beach3%

#### Avg. Time to Close Over Last 12 Months

Jupiter Ocean & Racquet Club63 daysJupiter66 daysPalm Beach56 days