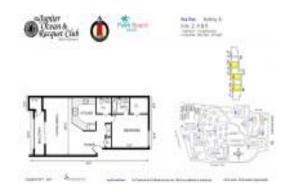

# Unit Sea Rise A-302 - Jupiter Ocean & Racquet Club

Sea Rise A-302 - 1605 S US Hwy 1, Jupiter, FL, Palm Beach 33477

#### **Unit Information**

 MLS Number:
 RX-10962582

 Status:
 Active

 Size:
 860 Sq ft.

Bedrooms: 1
Full Bathrooms: 1
Half Bathrooms: 1

Parking Spaces: Assigned, Guest, Open, Vehicle Restrictions

 View:
 Lake,Pool