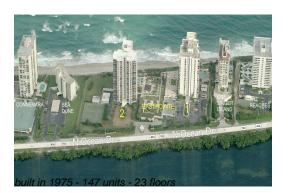

# Unit 3F - Eastpointe I

3F - 5380 N Ocean Dr, Singer Island, FL, Palm Beach 33404

Number of units: 147
Number of active listings for rent: 5
Number of active listings for sale: 15
Building inventory for sale: 10%
Number of sales over the last 12 months: 9
Number of sales over the last 6 months: 3
Number of sales over the last 3 months: 2