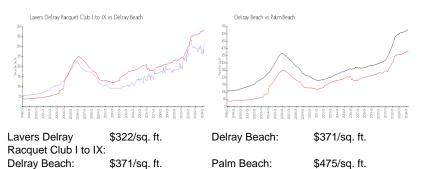

#### **Inventory for Sale**

| Lavers Delray Racquet Club I to IX | 3% |
|------------------------------------|----|
| Delray Beach                       | 3% |
| Palm Beach                         | 3% |

### Avg. Time to Close Over Last 12 Months

| Lavers Delray Racquet Club I to IX | 87 days |
|------------------------------------|---------|
| Delray Beach                       | 54 days |
| Palm Beach                         | 56 days |