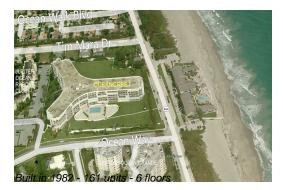

# Unit 621 - Oceancrest

621 - 1300 S Hwy A1A, Jupiter, FL, Palm Beach 33477

#### **Building Information**

| Number of units:                         | 161 |
|------------------------------------------|-----|
| Number of active listings for rent:      | 0   |
| Number of active listings for sale:      | 1   |
| Building inventory for sale:             | 0%  |
| Number of sales over the last 12 months: | 8   |
| Number of sales over the last 6 months:  | 4   |
| Number of sales over the last 3 months:  | 4   |
|                                          |     |