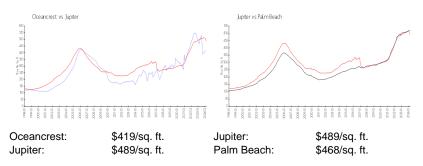

#### **Inventory for Sale**

| Oceancrest | 1% |
|------------|----|
| Jupiter    | 3% |
| Palm Beach | 3% |

## Avg. Time to Close Over Last 12 Months

| Oceancrest | 11 days |
|------------|---------|
| Jupiter    | 66 days |
| Palm Beach | 56 days |