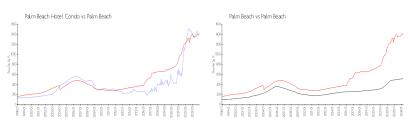

#### **Market Information**

Palm Beach Hotel \$1379/sq. ft.

Palm Beach:

\$1428/sq. ft.

Condo: Palm Beach:

\$1428/sq. ft.

Palm Beach: \$469/sq. ft.