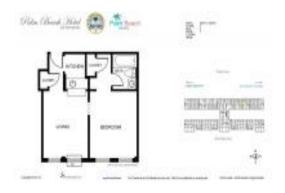

# Unit 3247-A & 3247-B - Palm Beach Hotel Condo

3247-A & 3247-B - 235 Sunrise Ave, Palm Beach, FL, Palm Beach 33480

#### **Unit Information**

Half Bathrooms:

 MLS Number:
 RX-10962682

 Status:
 Active

 Size:
 372 Sq ft.

 Bedrooms:
 1

 Full Bathrooms:
 1

Parking Spaces: Street, Valet Parking AvIbl

 View:
 Pool

 Rental Price:
 \$3,000

 List PPSF:
 \$8

 Valuated Price:
 \$516,000

 Valuated PPSF:
 \$1,326

The above valuated price is a baseline figure that does not take into account any specific renovation, upgrade, split, merge, or deterioration of the unit.