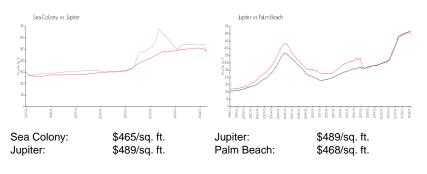

#### **Inventory for Sale**

| Sea Colony | 2% |
|------------|----|
| Jupiter    | 3% |
| Palm Beach | 3% |