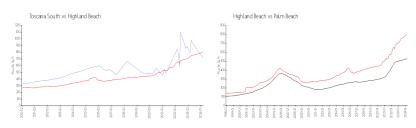

#### **Market Information**

Toscana South: \$724/sq. ft. Highland Beach: \$801/sq. ft. Highland Beach: \$801/sq. ft. Palm Beach: \$475/sq. ft.

#### **Inventory for Sale**

Toscana South 1% Highland Beach 3% Palm Beach 3%

## Avg. Time to Close Over Last 12 Months

Toscana South 129 days Highland Beach 70 days Palm Beach 56 days