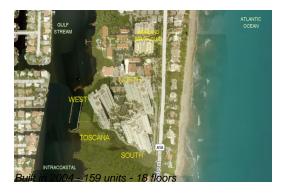

## **Building Information**

Number of units: 159
Number of active listings for rent: 0
Number of active listings for sale: 2
Building inventory for sale: 1%
Number of sales over the last 12 months: 6
Number of sales over the last 6 months: 1
Number of sales over the last 3 months: 1

## **Building Association Information**

Toscana South Condominium Association

Address: 3740 S Ocean Blvd, Highland Beach, FL 33487 Phone: +1 561-819-0919