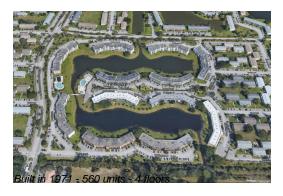

## **Building Information**

Number of units: 560 Number of active listings for rent: 0 Number of active listings for sale: 19 Building inventory for sale: 3% Number of sales over the last 12 months: 29 Number of sales over the last 6 months: 16 Number of sales over the last 3 months: