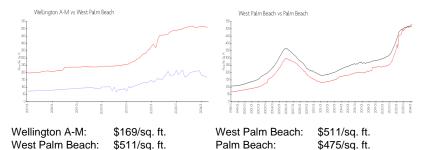

### **Market Information**

Palm Beach:

\$475/sq. ft.

# Avg. Time to Close Over Last 12 Months

\$511/sq. ft.

Wellington A-M 19 days West Palm Beach 52 days Palm Beach 56 days