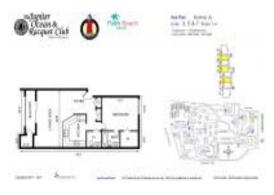

# Unit Sea Rise A-205 - Jupiter Ocean & Racquet Club

Sea Rise A-205 - 1605 S US Hwy 1, Jupiter, FL, Palm Beach 33477

#### **Unit Information**

 MLS Number:
 RX-10962867

 Status:
 Active

 Size:
 860 Sq ft.

 Bedrooms:
 1

Full Bathrooms: 1
Half Bathrooms: 1

 Parking Spaces:
 Assigned

 View:
 Lake