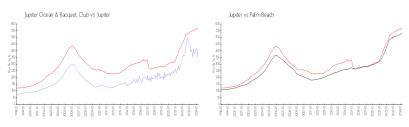

### **Market Information**

Jupiter Ocean &

Jupiter:

Racquet Club:

\$413/sq. ft.

Jupiter:

\$557/sq. ft.

\$557/sq. ft.

Palm Beach:

\$475/sq. ft.