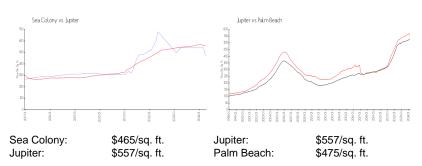

# Unit 1701 Mizzenmast Way - Sea Colony

1701 Mizzenmast Way - 101-1909 Mainsail Cir, Jupiter, FL, Palm Beach 33477

#### **Unit Information**

 MLS Number:
 RX-10962934

 Status:
 Active

 Size:
 1,263 Sq ft.

Bedrooms: 2
Full Bathrooms: 2
Half Bathrooms: 0

Parking Spaces: Driveway, Garage - Attached, Guest, Vehicle

 View:
 Restrictions

 View:
 Garden,Pond

 List Price:
 \$850,000

 List PPSF:
 \$673

 Valuated Price:
 \$558,000

 Valuated PPSF:
 \$442

The above valuated price is a baseline figure that does not take into account any specific renovation, upgrade, split, merge, or deterioration of the unit.