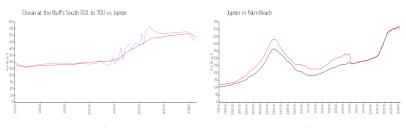

#### **Market Information**

Ocean at the Bluffs \$451/sq. ft. South (101 to 701):

Jupiter: \$489/sq. ft.

Jupiter: \$489/sq. ft.

Palm Beach: \$468/sq. ft.

# **Inventory for Sale**

Ocean at the Bluffs South (101 to 701) 3% Jupiter 3% Palm Beach

### Avg. Time to Close Over Last 12 Months

Ocean at the Bluffs South (101 to 701) 68 days Jupiter 66 days

Palm Beach 56 days