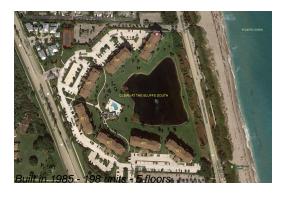

The above valuated price is a baseline figure that does not take into account any specific renovation, upgrade, split, merge, or deterioration of the unit.

Number of units: 198 Number of active listings for rent: 0 Number of active listings for sale: 6 Building inventory for sale: 3% Number of sales over the last 12 months: Number of sales over the last 6 months: Number of sales over the last 3 months:

## **Building Association Information**

Ocean At the Bluffs South Address: 401 S Seas Dr, Jupiter, FL 33477 Phone: +1 561-746-3422

https://www.thebluffsoceansouth.com/