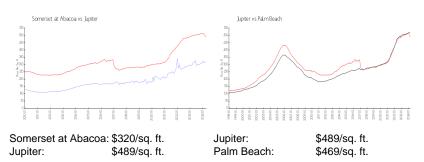

#### **Inventory for Sale**

| Somerset at Abacoa | 0% |
|--------------------|----|
| Jupiter            | 3% |
| Palm Beach         | 3% |

Somerset at Abacoa Jupiter Palm Beach 43 days 66 days 56 days