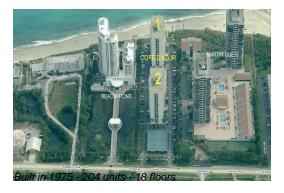

## **Building Information**

Number of units: 204
Number of active listings for rent: 9
Number of active listings for sale: 18
Building inventory for sale: 8%
Number of sales over the last 12 months: 9
Number of sales over the last 6 months: 5
Number of sales over the last 3 months: 5