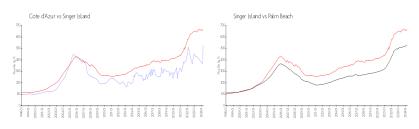

## **Market Information**

Cote d'Azur: \$529/sq. ft. Singer Island: \$662/sq. ft. Singer Island: \$4662/sq. ft. Palm Beach: \$475/sq. ft.