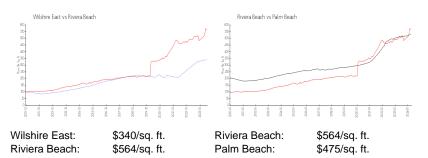

#### **Inventory for Sale**

| Wilshire East | 0% |
|---------------|----|
| Riviera Beach | 3% |
| Palm Beach    | 3% |

### Avg. Time to Close Over Last 12 Months

Wilshire East

50 days

Riviera Beach Palm Beach 79 days 56 days