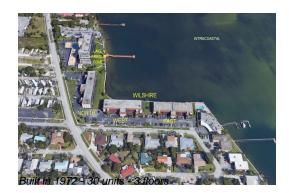

# Unit 106 - Wilshire East

106 - 400 Wilma Cir, Riviera Beach, FL, Palm Beach 33404

#### **Building Information**

| Number of units:                         | 30 |
|------------------------------------------|----|
| Number of active listings for rent:      |    |
| Number of active listings for sale:      |    |
| Building inventory for sale:             | 0% |
| Number of sales over the last 12 months: | 2  |
| Number of sales over the last 6 months:  | 1  |
| Number of sales over the last 3 months:  | 1  |