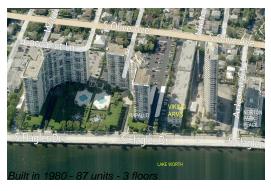

## **Building Information**

Number of units:87Number of active listings for rent:3Number of active listings for sale:3Building inventory for sale:3%Number of sales over the last 12 months:3Number of sales over the last 6 months:0Number of sales over the last 3 months:0