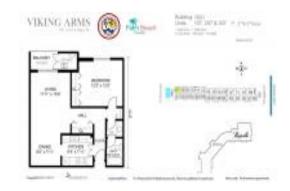

#### **Unit Information**

 MLS Number:
 RX-10963097

 Status:
 Active

 Size:
 743 Sq ft.

Bedrooms: 1
Full Bathrooms: 1
Half Bathrooms: 0

Parking Spaces: Assigned, Guest

 View:
 City

 Rental Price:
 \$2,900