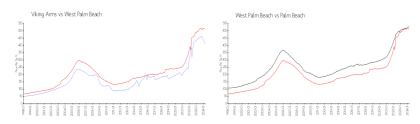

#### **Market Information**

Viking Arms:\$411/sq. ft.West Palm Beach:\$511/sq. ft.West Palm Beach:\$511/sq. ft.Palm Beach:\$475/sq. ft.