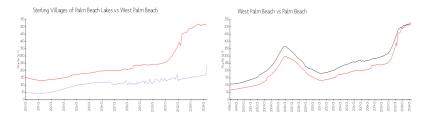

#### **Market Information**

Sterling Villages of \$233/sq. ft.

Palm Beach Lakes: West Palm Beach: \$511/sq. ft.

Palm Beach: \$475/sq. ft.

\$511/sq. ft.

West Palm Beach: