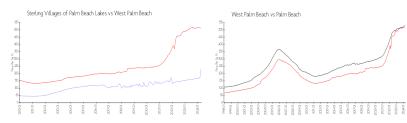

#### **Market Information**

Sterling Villages of \$233/sq. ft.

Palm Beach Lakes:

West Palm Beach: \$511/sq. ft.

West Palm Beach: \$511/sq. ft.

Palm Beach: \$475/sq. ft.