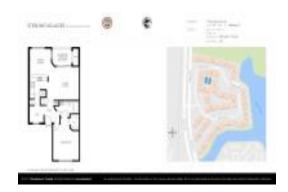

# Unit 12103 Glenmoor Dr - Sterling Villages of Palm Beach Lakes

12103 Glenmoor Dr - 1101-22304 Glenmoor Dr, West Palm Beach, FL, Palm Beach 33409

#### **Unit Information**

 MLS Number:
 RX-10963125

 Status:
 Active

 Size:
 850 Sq ft.

 Bedrooms:
 1

 Full Bathrooms:
 1

 Half Bathrooms:
 0

 Parking Spaces:

 View:
 Golf

 List Price:
 \$200,000

 List PPSF:
 \$235

 Valuated Price:
 \$197,000

 Valuated PPSF:
 \$232

The above valuated price is a baseline figure that does not take into account any specific renovation, upgrade, split, merge, or deterioration of the unit.