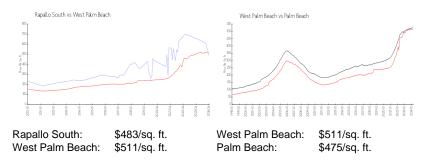

#### **Market Information**

#### **Inventory for Sale**

Rapallo South

| West Palm Beach | 4% |
|-----------------|----|
| Palm Beach      | 3% |

## Avg. Time to Close Over Last 12 Months

| Rapallo South   | 43 days |
|-----------------|---------|
| West Palm Beach | 52 days |
| Palm Beach      | 56 days |