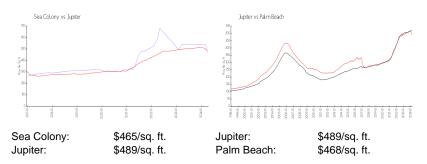

#### **Inventory for Sale**

| Sea Colony | 2% |
|------------|----|
| Jupiter    | 3% |
| Palm Beach | 3% |