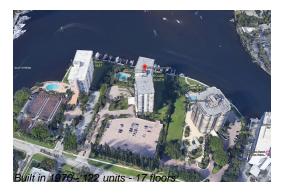

## **Building Information**

Number of units: 122
Number of active listings for rent: 0
Number of active listings for sale: 6
Building inventory for sale: 4%
Number of sales over the last 12 months: 5
Number of sales over the last 6 months: 2
Number of sales over the last 3 months: 1

### **Building Association Information**

LakeHouse South Association, Inc. 875 East Camino Real -Boca Raton, FL 33432 Phone 561-892-1806 Fax 561-395-4796

https://lakehousesouth.com/