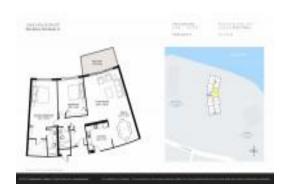

# **Unit 9B - Lakehouse South**

9B - 875 E Camino Real, Boca Raton, FL, Palm Beach 33432

#### **Unit Information**

 MLS Number:
 RX-10963243

 Status:
 Active

 Size:
 1,675 Sq ft.

 Bedrooms:
 2

Full Bathrooms: 2
Half Bathrooms: 0

 Parking Spaces:
 Guest, Deeded

 View:
 Ocean, City, Lake