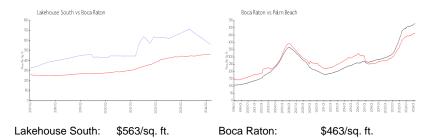

#### **Market Information**

Palm Beach:

\$475/sq. ft.

**Inventory for Sale** 

Boca Raton:

Lakehouse South 5% Boca Raton 3%

\$463/sq. ft.

Palm Beach 3%