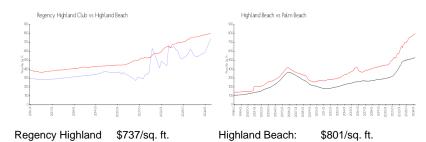

## **Market Information**

Palm Beach:

\$475/sq. ft.

Inventory for Sale

Highland Beach:

Club:

Regency Highland Club 1% Highland Beach 3% Palm Beach 3%

### Avg. Time to Close Over Last 12 Months

\$801/sq. ft.

Regency Highland Club 56 days Highland Beach 70 days Palm Beach 56 days