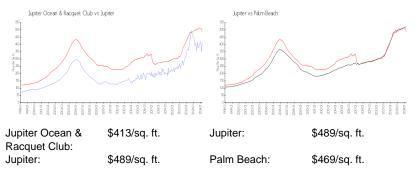

# **Market Information**

## **Inventory for Sale**

| Jupiter Ocean & Racquet Club | 4% |
|------------------------------|----|
| Jupiter                      | 3% |
| Palm Beach                   | 3% |

# Avg. Time to Close Over Last 12 Months

| Jupiter Ocean & Racquet Club | 63 days |
|------------------------------|---------|
| Jupiter                      | 66 days |
| Palm Beach                   | 56 days |