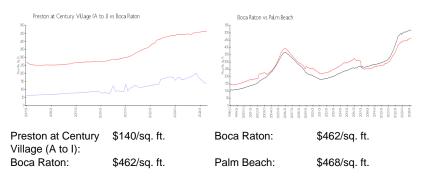

#### **Unit Information**

| MLS Number:<br>Status:<br>Size:<br>Bedrooms:<br>Full Bathrooms:<br>Half Bathrooms:<br>Parking Spaces:<br>View:<br>List Price:<br>List PPSF:<br>Valuated Price: | RX-10963341<br>Active<br>945 Sq ft.<br>2<br>1<br>Assigned<br>Lake<br>\$170,000<br>\$180<br>\$116,000 |
|----------------------------------------------------------------------------------------------------------------------------------------------------------------|------------------------------------------------------------------------------------------------------|
|                                                                                                                                                                | *                                                                                                    |
| Valuated PPSF:                                                                                                                                                 | \$139                                                                                                |