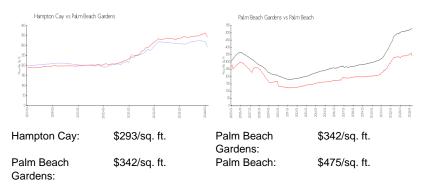

### **Market Information**

## **Inventory for Sale**

| Hampton Cay        | 5% |
|--------------------|----|
| Palm Beach Gardens | 2% |
| Palm Beach         | 3% |

## Avg. Time to Close Over Last 12 Months

| Hampton Cay        | 47 days |
|--------------------|---------|
| Palm Beach Gardens | 47 days |
| Palm Beach         | 56 days |

Built in 2014 - 192 units - 2 floo