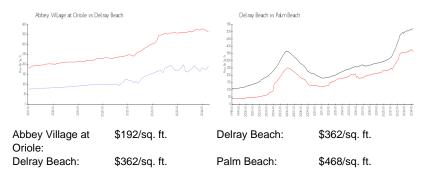

# **Market Information**

#### **Inventory for Sale**

| Abbey Village at Oriole | 5% |
|-------------------------|----|
| Delray Beach            | 2% |
| Palm Beach              | 3% |