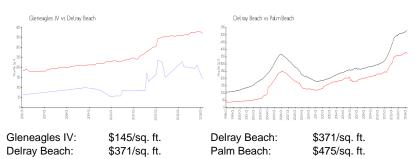

### **Market Information**

Gleneagles IV 5%
Delray Beach 3%
Palm Beach 3%

## Avg. Time to Close Over Last 12 Months

Gleneagles IV 24 days
Delray Beach 54 days
Palm Beach 56 days