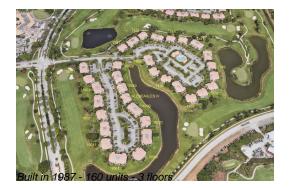

# **Building Information**

Number of units: 160
Number of active listings for rent: 0
Number of active listings for sale: 8
Building inventory for sale: 5%
Number of sales over the last 12 months: 4
Number of sales over the last 6 months: 3
Number of sales over the last 3 months: 1