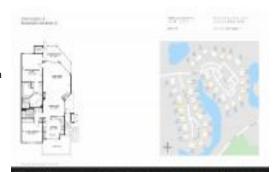

# Unit 15981 Loch Katrine Trl # 7203 - Gleneagles IV

15981 Loch Katrine Trl # 7203 - 7374-7501 Victory Ln, Delray Beach, FL, Palm Beach 33446

#### **Unit Information**

 MLS Number:
 RX-10963506

 Status:
 Active

 Size:
 1,698 Sq ft.

Bedrooms: 2
Full Bathrooms: 2
Half Bathrooms: 0

Parking Spaces: Assigned, Guest

 View:
 Golf

 List Price:
 \$399,000