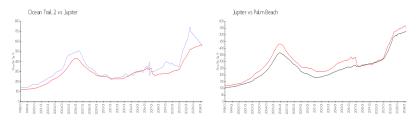

## **Market Information**

 Ocean Trail 2:
 \$564/sq. ft.
 Jupiter:
 \$557/sq. ft.

 Jupiter:
 \$557/sq. ft.
 Palm Beach:
 \$475/sq. ft.