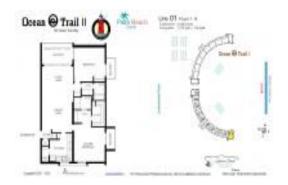

# Unit 301 - Ocean Trail 2

301 - 100 Ocean Trail Wy, Jupiter, FL, Palm Beach 33477

#### **Unit Information**

 MLS Number:
 RX-10963678

 Status:
 Active

 Size:
 1,270 Sq ft.

Bedrooms: 2 Full Bathrooms: 2 Half Bathrooms: 0

Parking Spaces: Assigned, Covered, Guest, Open

 View:
 Ocean

 List Price:
 \$949,900