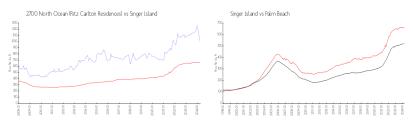

#### **Market Information**

2700 North Ocean \$1005/sq. ft.

(Ritz Carlton

Residences):

Singer Island: \$656/sq. ft.

Singer Island: \$656/sq. ft.

\$467/sq. ft.

Palm Beach: