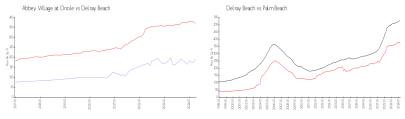

#### **Unit Information**

 MLS Number:
 RX-10963713

 Status:
 Active

 Size:
 1,005 Sq ft.

Bedrooms: 2
Full Bathrooms: 2
Half Bathrooms: 0
Parking Spaces: A

Parking Spaces:

View:
Other
Rental Price:
\$1,900
List PPSF:
\$2
Valuated Price:
\$192,000
Valuated PPSF:
\$191