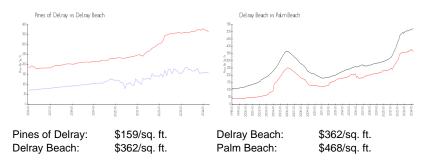

#### **Unit Information**

| MLS Number:<br>Status:<br>Size:<br>Bedrooms:<br>Full Bathrooms:<br>Half Bathrooms:<br>Parking Spaces: | RX-10963759<br>Active<br>1,167 Sq ft.<br>2<br>0 |
|-------------------------------------------------------------------------------------------------------|-------------------------------------------------|
| View:                                                                                                 | Garden                                          |
| Rental Price:                                                                                         | \$1,800                                         |
| List PPSF:                                                                                            | \$2                                             |
| Valuated Price:                                                                                       | \$186,000                                       |
| Valuated PPSF:                                                                                        | \$159                                           |

The above valuated price is a baseline figure that does not take into account any specific renovation, upgrade, split, merge, or deterioration of the unit.

#### **Inventory for Sale**

| Pines of Delray | 5% |
|-----------------|----|
| Delray Beach    | 2% |
| Palm Beach      | 3% |

## Avg. Time to Close Over Last 12 Months

| Pines of Delray | 56 days |
|-----------------|---------|
| Delray Beach    | 54 days |

Palm Beach

56 days