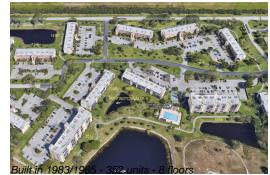

#### **Building Information**

| Number of units:                         | 352 |
|------------------------------------------|-----|
| Number of active listings for rent:      | 0   |
| Number of active listings for sale:      | 22  |
| Building inventory for sale:             | 6%  |
| Number of sales over the last 12 months: | 30  |
| Number of sales over the last 6 months:  | 11  |
| Number of sales over the last 3 months:  | 4   |
|                                          |     |