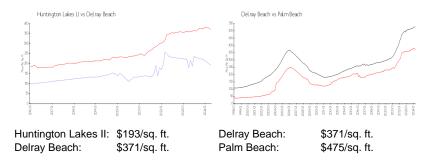

#### **Unit Information**

| MLS Number:     | RX-10963780    |
|-----------------|----------------|
| Status:         | Active         |
| Size:           | 1,230 Sq ft.   |
| Bedrooms:       | 2              |
| Full Bathrooms: | 2              |
| Half Bathrooms: | 0              |
| Parking Spaces: | Assigned,Guest |
| View:           | Lake           |
| List Price:     | \$275,000      |
| List PPSF:      | \$224          |
| Valuated Price: | \$237,000      |
| Valuated PPSF:  | \$193          |