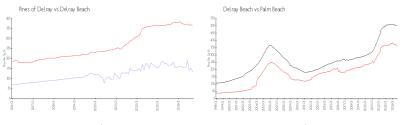

#### **Market Information**

Pines of Delray: \$133/sq. ft. Delray Beach: \$365/sq. ft.

Delray Beach: \$365/sq. ft. Palm Beach: \$466/sq. ft.