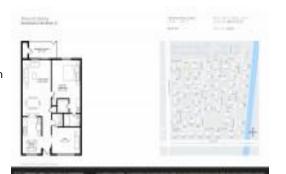

# Unit 2540 Red Hibiscus Blvd # 48-C - Pines of Delray

 $2540\ \text{Red}$  Hibiscus Blvd # 48-C - 2380-2530 Black Olive Blvd, Delray Beach, FL, Palm Beach 33445

#### **Unit Information**

MLS Number: RX-10963805
Status: Active
Size: 1,162 Sq ft.
Bedrooms: 2

Full Bathrooms: 1
Half Bathrooms: 1

Parking Spaces:

View:
Garden
List Price:
\$172,000
List PPSF:
\$148
Valuated Price:
\$130,000
Valuated PPSF:
\$132