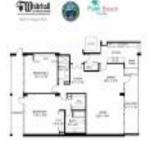

# **Unit Information**

| MLS Number:     | RX-10963868                           |
|-----------------|---------------------------------------|
| Status:         | Active                                |
| Size:           | 1,236 Sq ft.                          |
| Bedrooms:       | 2                                     |
| Full Bathrooms: | 2                                     |
| Half Bathrooms: | 0                                     |
| Parking Spaces: | Assigned,Covered,Guest,Under Building |
| View:           | Ocean,Pool                            |
| List Price:     | \$1,239,000                           |
| List PPSF:      | \$1,002                               |
| Valuated Price: | \$822,000                             |
| Valuated Price: | \$822,000                             |
| Valuated PPSF:  | \$665                                 |
|                 |                                       |