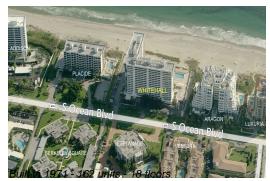

# Unit 5-E - Whitehall - Boca Raton

5-E - 2000 S Ocean Blvd, Boca Raton, FL, Palm Beach 33432

#### **Building Information**

| Number of units:                         | 162 |
|------------------------------------------|-----|
| Number of active listings for rent:      | 0   |
| Number of active listings for sale:      | 17  |
| Building inventory for sale:             | 10% |
| Number of sales over the last 12 months: | 14  |
| Number of sales over the last 6 months:  | 7   |
| Number of sales over the last 3 months:  | 5   |