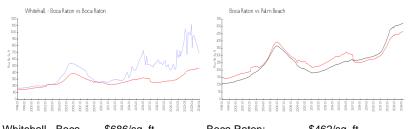

#### **Market Information**

| Whitehall - Boca | \$686/sq. ft. | Boca Raton: | \$462/sq. ft. |
|------------------|---------------|-------------|---------------|
| Raton:           |               |             |               |
| Boca Raton:      | \$462/sq. ft. | Palm Beach: | \$468/sq. ft. |