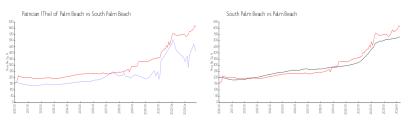

# Unit 222 - Patrician (The) of Palm Beach

222 - 3450 S Ocean Blvd, South Palm Beach, FL, Palm Beach 33480

#### **Unit Information**

 MLS Number:
 RX-10963886

 Status:
 Active

 Size:
 1,670 Sq ft.

Bedrooms: 3
Full Bathrooms: 2
Half Bathrooms: 1

Parking Spaces: 2+ Spaces, Covered, Deeded, Garage -

Building

View: Intracoastal,Ocean