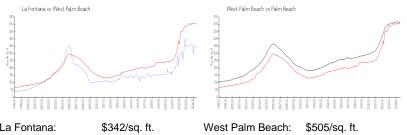

#### **Market Information**

| La Fontana:      | \$342/sq. ft. | West Palm Beach: | \$505/sq. ft. |
|------------------|---------------|------------------|---------------|
| West Palm Beach: | \$505/sq. ft. | Palm Beach:      | \$474/sq. ft. |