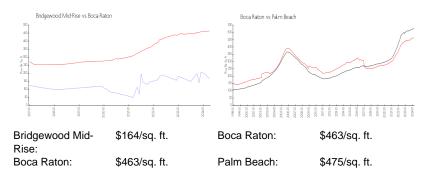

#### **Market Information**

### **Inventory for Sale**

| Bridgewood Mid-Rise | 5% |
|---------------------|----|
| Boca Raton          | 3% |
| Palm Beach          | 3% |

# Avg. Time to Close Over Last 12 Months

| Bridgewood Mid-Rise | 62 days |
|---------------------|---------|
| Boca Raton          | 57 days |
| Palm Beach          | 56 days |

Propagation of Malerian States