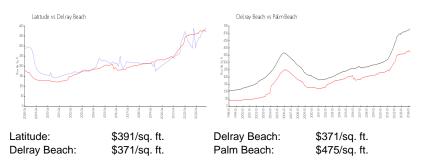

## **Inventory for Sale**

| Latitude     | 1% |
|--------------|----|
| Delray Beach | 3% |
| Palm Beach   | 3% |

## Avg. Time to Close Over Last 12 Months

| Latitude     | 58 days |
|--------------|---------|
| Delray Beach | 54 days |
| Palm Beach   | 56 days |

+

PERSONAL PROPERTY AND