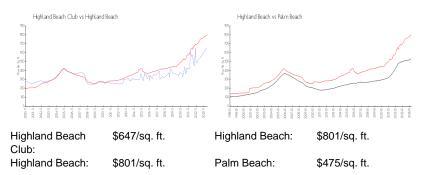

#### **Market Information**

## **Inventory for Sale**

| Highland Beach Club | 2% |
|---------------------|----|
| Highland Beach      | 3% |
| Palm Beach          | 3% |

# Avg. Time to Close Over Last 12 Months

| Highland Beach Club | 74 days |
|---------------------|---------|
| Highland Beach      | 70 days |
| Palm Beach          | 56 days |

HGHLAND REACHCLUR