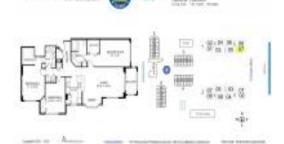

## **Unit Information**

| MLS Number:     | RX-10964050                           |
|-----------------|---------------------------------------|
| Status:         | X_ACTIVE                              |
| Size:           | 1,571 Sq ft.                          |
| Bedrooms:       | 3                                     |
| Full Bathrooms: | 2                                     |
| Half Bathrooms: | 0                                     |
| Parking Spaces: | Assigned, Guest, Vehicle Restrictions |
| View:           | Garden,Other                          |
| Rental Price:   | \$12,000                              |
| List PPSF:      | \$8                                   |
| Valuated Price: | \$990,000                             |
| Valuated PPSF:  | \$630                                 |