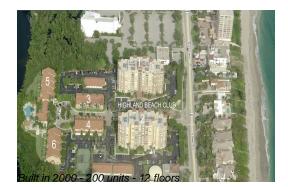

## **Building Information**

| Number of units:                         | 200 |
|------------------------------------------|-----|
| Number of active listings for rent:      | 14  |
| Number of active listings for sale:      | 3   |
| Building inventory for sale:             | 1%  |
| Number of sales over the last 12 months: | 4   |
| Number of sales over the last 6 months:  | 4   |
| Number of sales over the last 3 months:  | 1   |

# **Building Association Information**

Highland Beach Club Condominium Association, Inc. 3600 S Ocean Boulevard Highland Beach, FL33487 (561) 278-9494