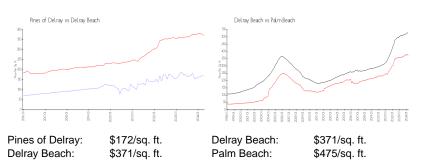

#### **Market Information**

Pines of Delray 4%
Delray Beach 3%
Palm Beach 3%

# Avg. Time to Close Over Last 12 Months

Pines of Delray 44 days
Delray Beach 54 days
Palm Beach 56 days