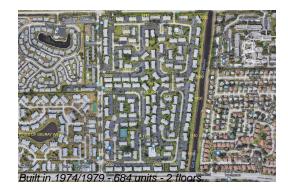

## **Building Information**

Number of units: 684
Number of active listings for rent: 0
Number of active listings for sale: 29
Building inventory for sale: 4%
Number of sales over the last 12 months: 27
Number of sales over the last 6 months: 11
Number of sales over the last 3 months: 8