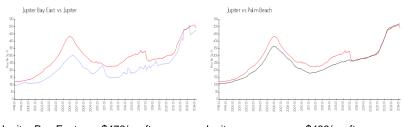

#### **Market Information**

 Jupiter Bay East:
 \$476/sq. ft.
 Jupiter:
 \$489/sq. ft.

 Jupiter:
 \$489/sq. ft.
 Palm Beach:
 \$468/sq. ft.