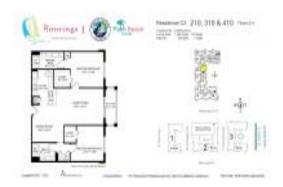

# Unit 410 - Moorings 1 Lantana

410 - 802 W Windward Wy, Lantana, FL, Palm Beach 33462

#### **Unit Information**

 MLS Number:
 RX-10964095

 Status:
 Active

 Size:
 1,265 Sq ft.

 Bedrooms:
 2

Bedrooms: 2 Full Bathrooms: 2 Half Bathrooms: 0

Parking Spaces: Assigned, Garage - Building

View: