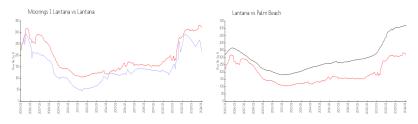

#### **Market Information**

 Moorings 1 Lantana:
 \$213/sq. ft.
 Lantana:
 \$320/sq. ft.

 Lantana:
 \$320/sq. ft.
 Palm Beach:
 \$467/sq. ft.