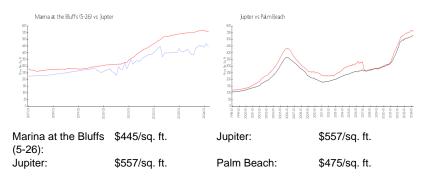

## **Unit Information**

MLS Number: Status: Size: Bedrooms: Full Bathrooms: Half Bathrooms: Parking Spaces: View: List Price: List PPSF: Valuated Price: Valuated PPSF: RX-10964182 Active 1,385 Sq ft. 2 2 0 Assigned,Guest Lake,Marina \$545,000 \$394 \$616,000 \$445

# Inventory for Sale

| Marina at the Bluffs (5-26) | 3% |
|-----------------------------|----|
| Jupiter                     | 3% |
| Palm Beach                  | 3% |