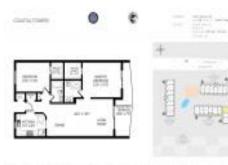

#### **Unit Information**

| MLS Number:                                                             | RX-10964184                              |
|-------------------------------------------------------------------------|------------------------------------------|
| Status:                                                                 | Active                                   |
| Size:                                                                   | 908 Sq ft.                               |
| Bedrooms:                                                               | 2                                        |
| Full Bathrooms:                                                         | 2                                        |
| Half Bathrooms:                                                         | 0                                        |
| Parking Spaces:                                                         | Assigned                                 |
| View:<br>List Price:<br>List PPSF:<br>Valuated Price:<br>Valuated PPSF: | \$419,000<br>\$461<br>\$320,000<br>\$352 |