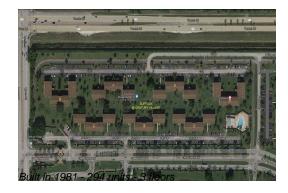

# Unit 200 Suffolk E - Suffolk at Century Village (A to G)

200 Suffolk E - 1-294 Suffolk, Boca Raton, FL, Palm Beach 33434

Number of units: 294
Number of active listings for rent: 0
Number of active listings for sale: 18
Building inventory for sale: 6%
Number of sales over the last 12 months: 22
Number of sales over the last 6 months: 8
Number of sales over the last 3 months: 2

### **Building Association Information**

Century Village at Boca Raton Address: 19296 Lyons Rd, Boca Raton, FL 33434 Phone: +1 561-451-1211