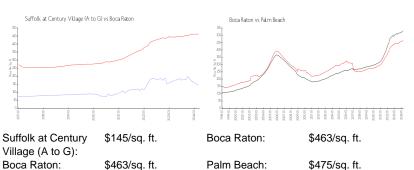

View:

 List Price:
 \$145,000

 List PPSF:
 \$153

 Valuated Price:
 \$123,000

 Valuated PPSF:
 \$147

The above valuated price is a baseline figure that does not take into account any specific renovation, upgrade, split, merge, or deterioration of the unit.

## **Inventory for Sale**

Suffolk at Century Village (A to G)

Boca Raton 3% Palm Beach 3%