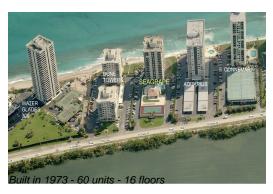

#### **Building Information**

Number of units: 60
Number of active listings for rent: 0
Number of active listings for sale: 2
Building inventory for sale: 3%
Number of sales over the last 12 months: 5
Number of sales over the last 6 months: 4
Number of sales over the last 3 months: 4

## **Building Association Information**

Sea Grape Tower Assn Inc 5460 N Ocean Drive Riviera Beach, FL33404-2548 (561) 848-0969