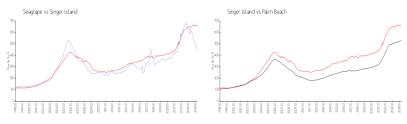

#### **Market Information**

 Seagrape:
 \$447/sq. ft.
 Singer Island:
 \$662/sq. ft.

 Singer Island:
 \$662/sq. ft.
 Palm Beach:
 \$475/sq. ft.