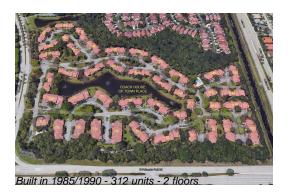

Number of units: 312
Number of active listings for rent: 0
Number of active listings for sale: 14
Building inventory for sale: 4%
Number of sales over the last 12 months: 15
Number of sales over the last 6 months: 9
Number of sales over the last 3 months: 6