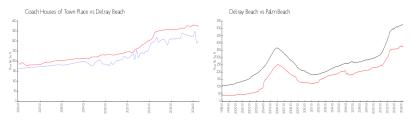

#### **Market Information**

Coach Houses of \$297/sq. ft. Delray Beach: \$371/sq. ft.

Town Place:

Delray Beach: \$371/sq. ft. Palm Beach: \$475/sq. ft.