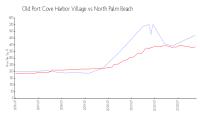

#### **Market Information**

Old Port Cove \$470/sq. ft.

Harbor Village:

North Palm Beach: \$385/sq. ft.

North Palm Beach: \$385/sq. ft.

Palm Beach: \$475/sq. ft.