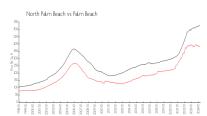

#### **Market Information**

Old Port Cove \$470/sq. ft.

Harbor Village:

North Palm Beach: \$385/sq. ft.

North Palm Beach: \$385/sq. ft.

Palm Beach: \$475/sq. ft.