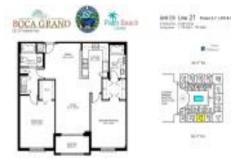

# Unit 321 - Boca Grand

321 - 233 S Federal Hwy, Boca Raton, FL, Palm Beach 33432

# **Unit Information**

| MLS Number:<br>Status: | RX-10964380<br>Closed                                   |
|------------------------|---------------------------------------------------------|
| Size:                  | 1,082 Sq ft.                                            |
| Bedrooms:              | 2                                                       |
| Full Bathrooms:        | 2                                                       |
| Half Bathrooms:        | 0                                                       |
| Parking Spaces:        | Assigned,Garage - Building,Guest,Valet<br>Parking Avlbl |
| View:                  | City                                                    |
| Rental Price:          | \$3,950                                                 |
| List PPSF:             | \$4                                                     |
| Valuated Price:        | \$573,000                                               |
| Valuated PPSF:         | \$486                                                   |