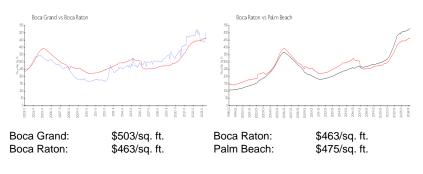

### **Market Information**

#### **Inventory for Sale**

| Boca Grand | 5% |
|------------|----|
| Boca Raton | 3% |
| Palm Beach | 3% |

### Avg. Time to Close Over Last 12 Months

| Boca Grand | 71 days |
|------------|---------|
| Boca Raton | 57 days |
| Palm Beach | 56 days |