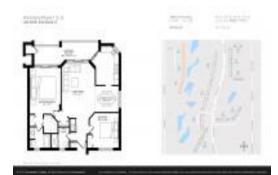

# Unit 3959 Via Poinciana # 301 - Poinciana Place 1-9

3959 Via Poinciana # 301 - 3826 Via Poinciana, Lake Worth, FL, Palm Beach 33467

#### **Unit Information**

 MLS Number:
 RX-10964386

 Status:
 Active

 Size:
 1,090 Sq ft.

 Bedrooms:
 2

Full Bathrooms: 2
Half Bathrooms: 0

Parking Spaces: Assigned, Guest

 View:
 Lake