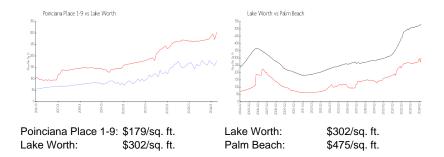

#### **Market Information**

# **Inventory for Sale**

| Poinciana Place 1-9 | 4% |
|---------------------|----|
| Lake Worth          | 4% |
| Palm Reach          | 3% |

# Avg. Time to Close Over Last 12 Months

| Poinciana Place 1-9 | 50 days |
|---------------------|---------|
| Lake Worth          | 44 days |
| Palm Beach          | 56 days |